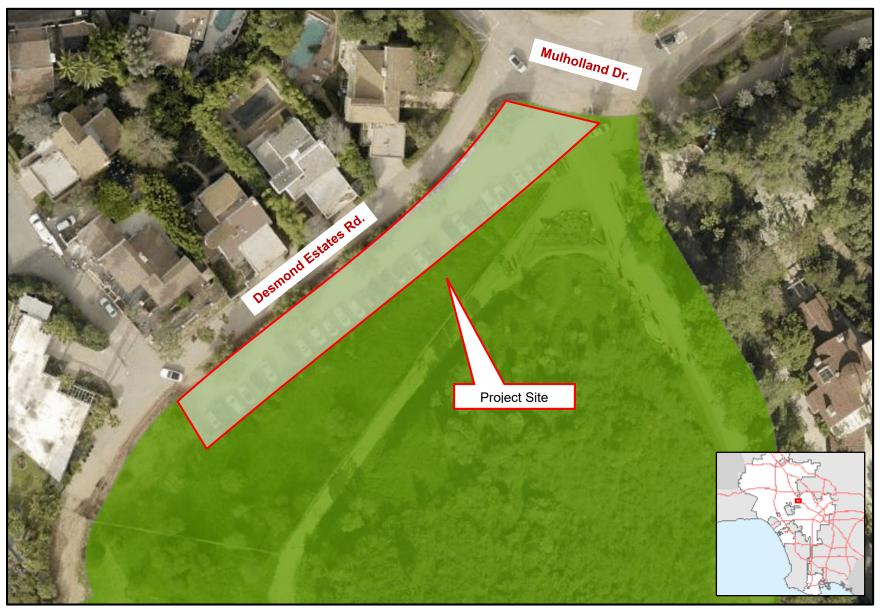

The project is located at 2000 North Fuller Avenue, Los Angeles, CA, 90046, in the Hollywood Community Planning Area (Fig.1).

Figure 1. Project Location